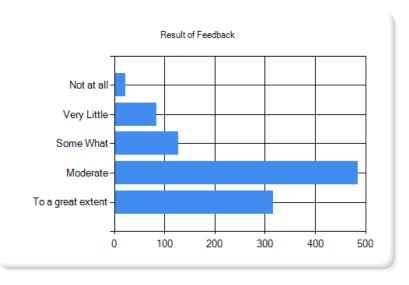

## Student Feedback on Design & Review of syllabus of Science Faculty 2022-23 jsmcfeedback@gmail.com Switch account $\otimes$ Not shared \* Indicates required question Chemistry FB: Give your feedback on syllabus of Chemistry Select appropriate answer. 1. Whether the course contents meet your expectations?\* O Strongly Agree Agree Neither agree nor disagree Disagree Strongly Disagree

| 2. Whether the contents and methods of teaching are appropriate to each other?* |
|---------------------------------------------------------------------------------|
| O Strongly Agree                                                                |
| ○ Agree                                                                         |
| Neither agree nor disagree                                                      |
| O Disagree                                                                      |
| O Strongly Disagree                                                             |
|                                                                                 |
| 3. Whether the books listed as reference material are relevant and updated?*    |
| O Strongly Agree                                                                |
| O Agree                                                                         |
| Neither agree nor disagree                                                      |
| O Disagree                                                                      |
| O Strongly Disagree                                                             |
|                                                                                 |

| 4. The existing syllabi is a burden for the students?*                 |
|------------------------------------------------------------------------|
| O Strongly Agree                                                       |
| O Agree                                                                |
| Neither agree nor disagree                                             |
| O Disagree                                                             |
| O Strongly Disagree                                                    |
|                                                                        |
| 5. The syllabus plays a vital role in development your personality ? * |
| O Strongly Agree                                                       |
| O Agree                                                                |
| Neither agree nor disagree                                             |
| O Disagree                                                             |
| O Strongly Disagree                                                    |
|                                                                        |

| 6. The syllabi are suitable for developing global competency and ICT proficiency ? *                                                           |
|------------------------------------------------------------------------------------------------------------------------------------------------|
| Strongly Agree                                                                                                                                 |
| ○ Agree                                                                                                                                        |
| Neither agree nor disagree                                                                                                                     |
| O Disagree                                                                                                                                     |
| O Strongly Disagree                                                                                                                            |
|                                                                                                                                                |
| 7. The present syllabi focus over the cross cutting issues like gender equality / * environment awareness / human values /professional ethics? |
| O Strongly Agree                                                                                                                               |
| ○ Agree                                                                                                                                        |
| Neither agree nor disagree                                                                                                                     |
| O Disagree                                                                                                                                     |
| O Strongly Disagree                                                                                                                            |
|                                                                                                                                                |

| 8. The syllabus caters opportunities to the students in seeking employment as well as independent entrepreneurship?  **  **  **  **  **  **  **  **  ** |  |
|---------------------------------------------------------------------------------------------------------------------------------------------------------|--|
| O Strongly Agree                                                                                                                                        |  |
| ○ Agree                                                                                                                                                 |  |
| Neither agree nor disagree                                                                                                                              |  |
| O Disagree                                                                                                                                              |  |
| O Strongly Disagree                                                                                                                                     |  |
|                                                                                                                                                         |  |
| 9. The syllabi are based on the needs of the society. *                                                                                                 |  |
| O Strongly Agree                                                                                                                                        |  |
| ○ Agree                                                                                                                                                 |  |
| Neither agree nor disagree                                                                                                                              |  |
| O Disagree                                                                                                                                              |  |
| O Strongly Disagree                                                                                                                                     |  |
|                                                                                                                                                         |  |