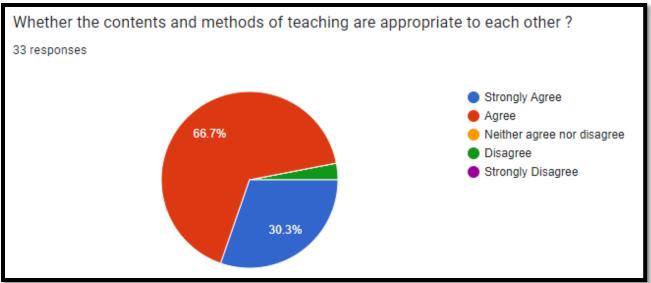

| 2. Whether the contents and methods of teaching are appropriate to each other?* |
|---------------------------------------------------------------------------------|
| O Strongly Agree                                                                |
| ○ Agree                                                                         |
| Neither agree nor disagree                                                      |
| O Disagree                                                                      |
| O Strongly Disagree                                                             |
|                                                                                 |
| 3. Whether the books listed as reference material are relevant and updated?*    |
| O Strongly Agree                                                                |
| O Agree                                                                         |
| Neither agree nor disagree                                                      |
| O Disagree                                                                      |
| O Strongly Disagree                                                             |
|                                                                                 |