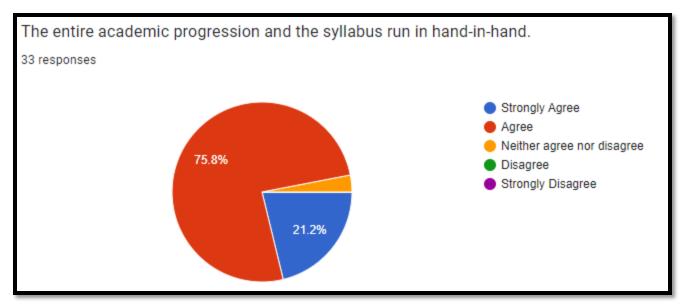

|
| 12. How effective has online learning been for you? *  Not at all effective  Slightly effective  Moderately effective  Very effective |
| Any Suggestions / comments about syllabus.  Your answer                                                                               |
| Back Submit Page 6 of 6 Clear form  Never submit passwords through Google Forms.                                                      |
| This content is neither created nor endorsed by Google. Report Abuse - Terms of Service - Privacy Policy                              |
| Google Forms                                                                                                                          |

## 354 Responses from Alumni





























## Any Suggestions / comments about syllabus.

Good

Syllabus should based on practical knowledge in society

The complete syllabus was total relevant to achieve the career opportunity

No suggest

Good syllabus

Provide best washroom facility for girls

No suggestions

\_

Reference book materials are relevant and updated

Methods are easy to understand

Thank you

Good syllabus

Good

Very effective for future studies

Good

Very good

Good

Use a simple language because it easy to understand

Syllabus must be uptodate all the time.

Great syllabus

| Time<br>stam<br>p                   | Name<br>of the<br>student | Yea<br>r of<br>Pas<br>sin<br>g<br>Deg<br>ree<br>deg<br>ree<br>exa<br>m | Present<br>Occup<br>ation<br>/Curre<br>nt<br>Status | Faculty<br>of<br>Graduat<br>ion/Post<br>G