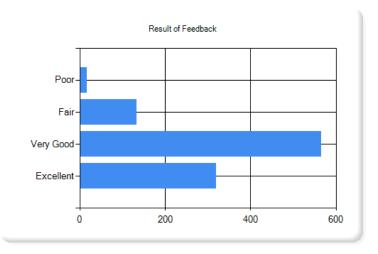

|

The numbers of responses received in 2022-23 (Complete online process) were as follows:

| Sr. No. | Stream                 | No of responses |
|---------|------------------------|-----------------|
| 1       | Arts                   | 81              |
| 2       | Commerce               | 635             |
| 3       | Science                | 201             |
| 4       | BMS                    | 119             |
|         | <b>Total Responses</b> | 1036            |

## <u>Diagrammatic Representation of Data Collected through Online feedback:</u>

1. The Syllabus of each course was?



2. Does Teacher have sound and updated knowledge on subject?



3. Does teacher use innovative method (like ppt, video, animation) for teaching?



4. How is teacher's approach to the teaching?



5. Does your teacher discuss your performance in assignment and unit test with you?



6. Do you think internal assessment (unit test and assignment) helps you to improve your grade?



7. What is your opinion about the library facilities provided by the institution?



8. What is your opinion about extracurricular (NSS, Sports, NCC) activities conducted by the institution?



9. What is your view on campus cleaning?



10. Infrastructure facilities (Canteen, Washroom, Gymkana, classroom, etc) of the college is?



11. Overall ambience of the institution is?



12. The institution makes effort to engage student in the monitoring review and continuous quality improvement of the teaching learning process?



13. The institute/teacher use student centric methods, such as experiential learni