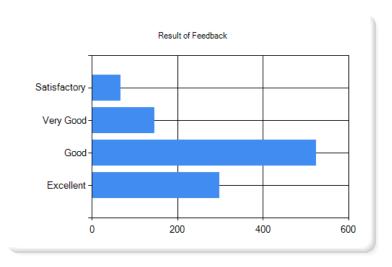

| BMS                    | 119             |
|         | <b>Total Responses</b> | 1036            |

## <u>Diagrammatic Representation of Data Collected through Online feedback:</u>

1. The Syllabus of each course was?



2. Does Teacher have sound and updated knowledge on subject?



3. Does teacher use innovative method (like ppt, video, animation) for teaching?



4. How is teacher's approach to the teaching?



5. Does your teacher discuss your performance in assignment and unit test with you?



6. Do you think internal assessment (unit test and assignment) helps you to improve your grade?



7. What is your opinion about the library facilities provided by the institution?



8. What is your opinion about extracurricular (NSS, Sports, NCC) activities conducted by the institution?



9. What is your view on campus cleaning?



10. Infrastructure facilities (Canteen, Washroom, Gymkana, classroom, etc) of the college is?



11. Overall ambience of the institution is?



12. The institution makes effort to engage student in the monitoring review and continuous quality improvement of the teaching learning process?



13. The institute/teacher use student centric methods, such as experiential learning, participative learning and problem-solving methodologies for enhancing learning experiences?



14. Teachers encourage you to participate in extracurricular activities?



15. Efforts are made by the institution/teachers to inculcate soft skills, life skills and employability skills to make you ready for the world of work?



16. What percentage of teachers use ICT tools su