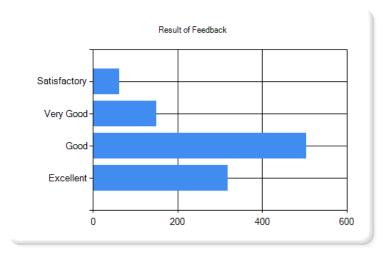

|
|         | <b>Total Responses</b> | 1036            |

## <u>Diagrammatic Representation of Data Collected through Online feedback:</u>

1. The Syllabus of each course was?



2. Does Teacher have sound and updated knowledge on subject?



3. Does teacher use innovative method (like ppt, video, animation) for teaching?



4. How is teacher's approach to the teaching?



5. Does your teacher discuss your performance in assignment and unit test with you?



6. Do you think internal assessment (unit test and assignment) helps you to improve your grade?



7. What is your opinion about the library facilities provided by the institution?



8. What is your opinion about extracurricular (NSS, Sports, NCC) activities conducted by the institution?



9. What is your view on campus cleaning?



10. Infrastructure facilities (Canteen, Washroom, Gymkana, classroom, etc) of the college is?



11. Overall ambience of the institution is?



12. The institution makes effort to engage student in the monitoring review and continuous quality improvement of the teaching learning process?



13. The institute/teacher use student centric methods, such as experiential learning, participative learning and problem-solving methodologies for enhancing learning experiences?



14. Teachers encourage you to participate in extracurricular activities?



15. Efforts are made by the institution/teachers to inculcate soft skills, life skills and employability skills to make you ready for the world of work?



16. What percentage of teachers use ICT tools such as a projector, multimedia, etc. while te