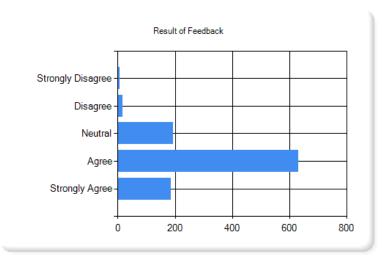

## Student Feedback on Design & Review of syllabus of Science Faculty 2022-23 jsmcfeedback@gmail.com Switch account $\otimes$ Not shared \* Indicates required question Chemistry FB: Give your feedback on syllabus of Chemistry Select appropriate answer. 1. Whether the course contents meet your expectations?\* O Strongly Agree Agree Neither agree nor disagree Disagree Strongly Disagree

| 2. Whether the contents and methods of teaching are appropriate to each other?* |
|---------------------------------------------------------------------------------|
| O Strongly Agree                                                                |
| ○ Agree                                                                         |
| Neither agree nor disagree                                                      |
| O Disagree                                                                      |
| O Strongly Disagree                                                             |
|                                                                                 |
| 3. Whether the books listed as reference material are relevant and updated?*    |
| O Strongly Agree                                                                |
| O Agree                                                                         |
| Neither agree nor disagree                                                      |
| O Disagree                                                                      |
| O Strongly Disagree                                                             |
|                                                                                 |

| 4. The existing syllabi is a burden for the students?*                 |
|------------------------------------------------------------------------|
| O Strongly Agree                                                       |
| O Agree                                                                |
| Neither agree nor disagree                                             |
| O Disagree                                                             |
| O Strongly Disagree                                                    |
|                                                                        |
| 5. The syllabus plays a vital role in development your personality ? * |
| O Strongly Agree                                                       |
| O Agree                                                                |
| Neither agree nor disagree                                             |
| O Disagree                                                             |
| O Strongly Disagree                                                    |
|                                                                        |

| 6. The syllabi are suitable for developing global competency and ICT proficiency ? *                                                           |
|------------------------------------------------------------------------------------------------------------------------------------------------|
| Strongly Agree                                                                                                                                 |
| ○ Agree                                                                                                                                        |
| Neither agree nor disagree                                                                                                                     |
| O Disagree                                                                                                                                     |
| O Strongly Disagree                                                                                                                            |
|                                                                                                                                                |
| 7. The present syllabi focus over the cross cutting issues like gender equality / * environment awareness / human values /professional ethics? |
| O Strongly Agree                                                                                                                               |
| ○ Agree                                                                                                                                        |
| Neither agree nor disagree                                                                                                                     |
| O Disagree                                                                                                                                     |
| O Strongly Disagree                                                                                                                            |
|                                                                                                                                                |

| 8. The syllabus caters opportunities to the students in seeking employment as well as independent entrepreneurship?  **  **  **  **  **  **  **  **  ** |  |
|---------------------------------------------------------------------------------------------------------------------------------------------------------|--|
| O Strongly Agree                                                                                                                                        |  |
| ○ Agree                                                                                                                                                 |  |
| Neither agree nor disagree                                                                                                                              |  |
| O Disagree                                                                                                                                              |  |
| O Strongly Disagree                                                                                                                                     |  |
|                                                                                                                                                         |  |
| 9. The syllabi are based on the needs of the society. *                                                                                                 |  |
| O Strongly Agree                                                                                                                                        |  |
| ○ Agree                                                                                                                                                 |  |
| Neither agree nor disagree                                                                                                                              |  |
| O Disagree                                                                                                                                              |  |
| O Strongly Disagree                                                                                                                                     |  |
|                                                                                                                                                         |  |