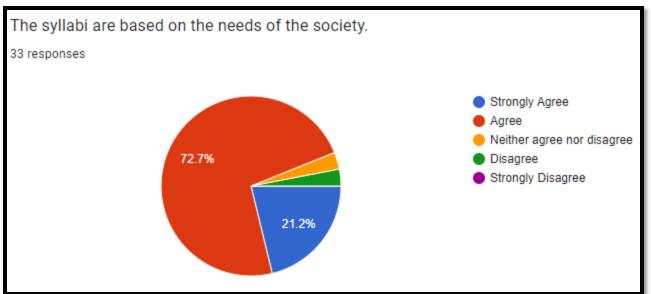

| 8. The syllabus caters opportunities to the students in seeking employment as well as independent entrepreneurship?  **  **  **  **  **  **  **  **  ** |  |
|---------------------------------------------------------------------------------------------------------------------------------------------------------|--|
| O Strongly Agree                                                                                                                                        |  |
| ○ Agree                                                                                                                                                 |  |
| Neither agree nor disagree                                                                                                                              |  |
| O Disagree                                                                                                                                              |  |
| O Strongly Disagree                                                                                                                                     |  |
|                                                                                                                                                         |  |
| 9. The syllabi are based on the needs of the society. *                                                                                                 |  |
| O Strongly Agree                                                                                                                                        |  |
| ○ Agree                                                                                                                                                 |  |
| Neither agree nor disagree                                                                                                                              |  |
| O Disagree                                                                                                                                              |  |
| O Strongly Disagree                                                                                                                                     |  |
|                                                                                                                                                         |  |