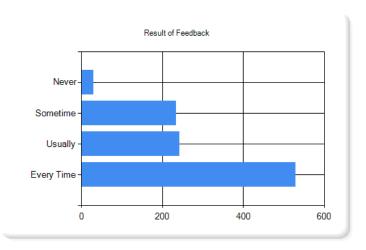

follows:

| Sr. No. | Stream                 | No of responses |
|---------|------------------------|-----------------|
| 1       | Arts                   | 81              |
| 2       | Commerce               | 635             |
| 3       | Science                | 201             |
| 4       | BMS                    | 119             |
|         | <b>Total Responses</b> | 1036            |

## <u>Diagrammatic Representation of Data Collected through Online feedback:</u>

1. The Syllabus of each course was?



2. Does Teacher have sound and updated knowledge on subject?



3. Does teacher use innovative method (like ppt, video, animation) for teaching?



4. How is teacher's approach to the teaching?



5. Does your teacher discuss your performance in assignment and unit test with you?



6. Do you think internal assessment (unit test and assignment) helps you to improve your grade?



7. What is your opinion about the library facilities provided by the institution?



8. What is your opinion about extracurricular (NSS, Sports, NCC) activities conducted by the institution?



9. What is your view on campus cleaning?



10. Infrastructure facilities (Canteen, Washroom, Gymkana, classroom, etc) of the college is?



11. Overall ambience of the institution is?



12. The institution makes effort to engage student in the monitoring review and continuous quality improvement of the teaching learning process?



13. The institute/teacher use student centric methods, such as experiential learning, participative learning and problem-solving methodologies for enhancing learning exp