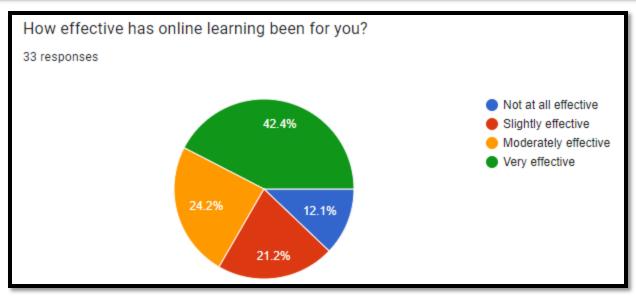

|
| 12. How effective has online learning been for you? *  Not at all effective  Slightly effective  Moderately effective  Very effective |
| Any Suggestions / comments about syllabus.  Your answer                                                                               |
| Back Submit Page 6 of 6 Clear form  Never submit passwords through Google Forms.                                                      |
| This content is neither created nor endorsed by Google. Report Abuse - Terms of Service - Privacy Policy                              |
| Google Forms                                                                                                                          |

## 354 Responses from Alumni





























## Any Suggestions / comments about syllabus.

Good

Syllabus should based on practical knowledge in society

The complete syllabus was total relevant to achieve the career opportunity

No suggest

Good syllabus

Provide best washroom facility for girls

No suggestions

\_

Reference book materials are relevant and updated

Methods are easy to understand

Thank you

Good syllabus

Good

Very effective for future studies

Good

Very good

Good

Use a simple language because it easy to understand

Syllabus must be uptodate all the time.

Great syllabus

| Time<br>stam<br>p                   | Name<br>of the<br>student | Yea<br>r of<br>Pas<br>sin<br>g<br>Deg<br>ree<br>deg<br>ree<br>exa<br>m | Present<br>Occup<br>ation<br>/Curre<br>nt<br>Status | Faculty<br>of<br>Graduat<br>ion/Post<br>Gradu