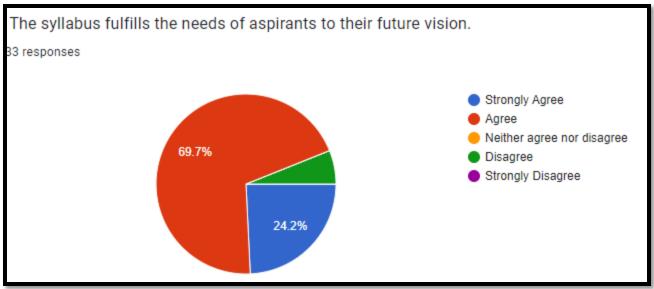

|
| 12. How effective has online learning been for you? *  Not at all effective  Slightly effective  Moderately effective  Very effective |
| Any Suggestions / comments about syllabus.  Your answer                                                                               |
| Back Submit Page 6 of 6 Clear form  Never submit passwords through Google Forms.                                                      |
| This content is neither created nor endorsed by Google. Report Abuse - Terms of Service - Privacy Policy                              |
| Google Forms                                                                                                                          |

## 354 Responses from Alumni





























## Any Suggestions / comments about syllabus.

Good

Syllabus should based on practical knowledge in society

The complete syllabus was total relevant to achieve the career opportunity

No suggest

Good syllabus

Provide best washroom facility for girls

No suggestions

\_

Reference book materials are relevant and updated

Methods are easy to understand

Thank you

Good syllabus

Good

Very effective for future studies

Good

Very good

Good

Use a simple language because it easy to understand

Syllabus must be uptodate all the time.

Great syllabus

| Time<br>stam<br>p                   | Name<br>of the<br>student | Yea<br>r of<br>Pas<br>sin<br>g<br>Deg<br>ree<br>deg<br>ree<br>exa<br>m | Present<br>Occup<br>ation<br>/Curre<br>nt<br>Status | Faculty<br>of<br>Graduat<br>ion/Post<br>Gra