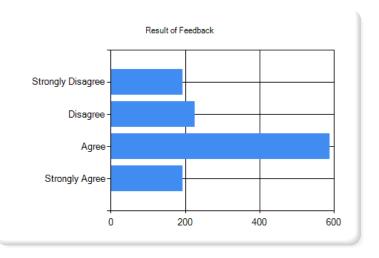

|

The numbers of responses received in 2022-23 (Complete online process) were as follows:

| Sr. No. | Stream                 | No of responses |
|---------|------------------------|-----------------|
| 1       | Arts                   | 81              |
| 2       | Commerce               | 635             |
| 3       | Science                | 201             |
| 4       | BMS                    | 119             |
|         | <b>Total Responses</b> | 1036            |

## <u>Diagrammatic Representation of Data Collected through Online feedback:</u>

1. The Syllabus of each course was?



2. Does Teacher have sound and updated knowledge on subject?



3. Does teacher use innovative method (like ppt, video, animation) for teaching?



4. How is teacher's approach to the teaching?



5. Does your teacher discuss your performance in assignment and unit test with you?



6. Do you think internal assessment (unit test and assignment) helps you to improve your grade?



7. What is your opinion about the library facilities provided by the institution?



8. What is your opinion about extracurricular (NSS, Sports, NCC) activities conducted by the institution?



9. What is your view on campus cleaning?



10. Infrastructure facilities (Canteen, Washroom, Gymkana, classroom, etc) of the college is?



11. Overall ambience of the institution is?



12. The institution makes effort to engage student in the monitoring review and continuous quality improvement of the teaching learning process?



13. The institute/teacher use stu