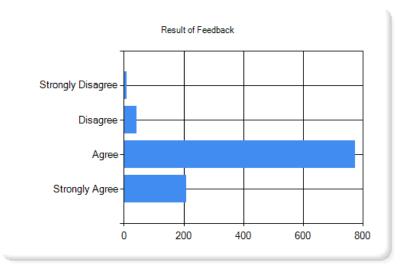

## Student Feedback on Design & Review of syllabus of Science Faculty 2022-23 jsmcfeedback@gmail.com Switch account $\otimes$ Not shared \* Indicates required question Chemistry FB: Give your feedback on syllabus of Chemistry Select appropriate answer. 1. Whether the course contents meet your expectations?\* O Strongly Agree Agree Neither agree nor disagree Disagree Strongly Disagree

| 2. Whether the contents and methods of teaching are appropriate to each other?* |
|---------------------------------------------------------------------------------|
| O Strongly Agree                                                                |
| ○ Agree                                                                         |
| Neither agree nor disagree                                                      |
| O Disagree                                                                      |
| O Strongly Disagree                                                             |
|                                                                                 |
| 3. Whether the books listed as reference material are relevant and updated?*    |
| O Strongly Agree                                                                |
| O Agree                                                                         |
| Neither agree nor disagree                                                      |
| O Disagree                                                                      |
| O Strongly Disagree                                                             |
|                                                                                 |

| 4. The existing syllabi is a burden for the students?*                 |
|------------------------------------------------------------------------|
| O Strongly Agree                                                       |
| O Agree                                                                |
| Neither agree nor disagree                                             |
| O Disagree                                                             |
| O Strongly Disagree                                                    |
|                                                                        |
| 5. The syllabus plays a vital role in development your personality ? * |
| O Strongly Agree                                                       |
| O Agree                                                                |
| Neither agree nor disagree                                             |
| O Disagree                                                             |
| O Strongly Disagree                                                    |
|                                                                        |

| 6. The syllabi are suitable for developing global competency and ICT proficiency ? *                                                           |
|------------------------------------------------------------------------------------------------------------------------------------------------|
| Strongly Agree                                                                                                                                 |
| ○ Agree                                                                                                                                        |
| Neither agree nor disagree                                                                                                                     |
| O Disagree                                                                                                                                     |
| O Strongly Disagree                                                                                                                            |
|                                                                                                                                                |
| 7. The present syllabi focus over the cross cutting issues like gender equality / * environment awareness / human values /professional ethics? |
| O Strongly Agree                                                                                                                               |
| ○ Agree                                                                                                                                        |
| Neither agree nor disagree                                                                                                                     |
| O Disagree                                                                                                                                     |
| O Strongly Disagree                                                                                                                            |
|                                                                                                                                                |

| 8. The syllabus caters opportunities to the students in seeking employment as well as independent entrepreneurship?  **  **  **  **  **  **  **  **  ** |  |
|---------------------------------------------------------------------------------------------------------------------------------------------------------|--|
| O Strongly Agree                                                                                                                                        |  |
| ○ Agree                                                                                                                                                 |  |
| Neither agree nor disagree                                                                                                                              |  |
| O Disagree                                                                                                                                              |  |
| O Strongly Disagree                                                                                                                                     |  |
|                                                                                                                                                         |  |
| 9. The syllabi are based on the needs of the society. *                                                                                                 |  |
| O Strongly Agree                                                                                                                                        |  |
| ○ Agree                                                                                                                                                 |  |
| Neither agree nor disagree                                                                                                                              |  |
| O Disagree                                                                                                                                              |  |
| O Strongly Disagree                                                                                                                                     |  |
|                                                                                                                                                         |  |