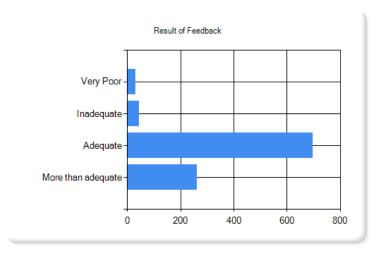

| Commerce               | 635             |
| 3       | Science                | 201             |
| 4       | BMS                    | 119             |
|         | <b>Total Responses</b> | 1036            |

## <u>Diagrammatic Representation of Data Collected through Online feedback:</u>

1. The Syllabus of each course was?



2. Does Teacher have sound and updated knowledge on subject?



3. Does teacher use innovative method (like ppt, video, animation) for teaching?



4. How is teacher's approach to the teaching?



5. Does your teacher discuss your performance in assignment and unit test with you?



6. Do you think internal assessment (unit test and assignment) helps you to improve your grade?



7. What is your opinion about the library facilities provided by the institution?



8. What is your opinion about extracurricular (NSS, Sports, NCC) activities conducted by the institution?



9. What is your view on campus cleaning?



10. Infrastructure facilities (Canteen, Washroom, Gymkana, classroom, etc) of the college is?



11. Overall ambience of the institution is?



12. The institution makes effort to engage student in the monitoring review and continuous quality improvement of the teaching learning process?



13. The institute/teacher use student centric methods, such as experiential learning, participative learning and problem-solving methodologies for enhancing learning experiences?



14. Teachers encourage you to participate in extracurricular activities?



15. Efforts are made by the institution/teachers to inculcate soft skills, life skills and empl