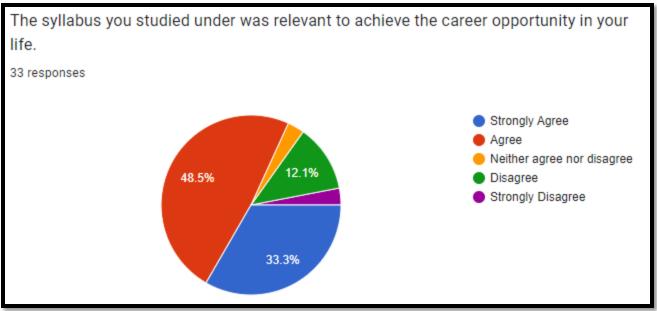

|
| 12. How effective has online learning been for you? *  Not at all effective  Slightly effective  Moderately effective  Very effective |
| Any Suggestions / comments about syllabus.  Your answer                                                                               |
| Back Submit Page 6 of 6 Clear form  Never submit passwords through Google Forms.                                                      |
| This content is neither created nor endorsed by Google. Report Abuse - Terms of Service - Privacy Policy                              |
| Google Forms                                                                                                                          |

## 354 Responses from Alumni





























## Any Suggestions / comments about syllabus.

Good

Syllabus should based on practical knowledge in society

The complete syllabus was total relevant to achieve the career opportunity

No suggest

Good syllabus

Provide best washroom facility for girls

No suggestions

\_

Reference book materials are relevant and updated

Methods are easy to understand

Thank you

Good syllabus

Good

Very effective for future studies

Good

Very good

Good

Use a simple language because it easy to understand

Syllabus must be uptodate all the time.

Great syllabus

| Time<br>stam<br>p                   | Name<br>of the<br>student | Yea<br>r of<br>Pas<br>sin<br>g<br>Deg<br>ree<br>deg<br>ree<br>exa<br>m | Present<br>Occup<br>ation<br>/Curre<br>nt<br>Status | Faculty<br>of<br>Graduat<br>i