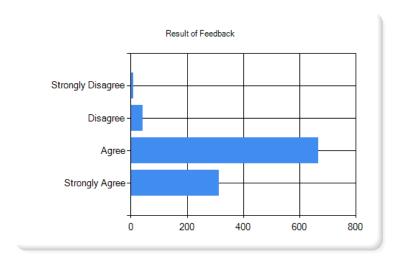

## Student Feedback on Design & Review of syllabus of Science Faculty 2022-23 jsmcfeedback@gmail.com Switch account $\otimes$ Not shared \* Indicates required question Chemistry FB: Give your feedback on syllabus of Chemistry Select appropriate answer. 1. Whether the course contents meet your expectations?\* O Strongly Agree Agree Neither agree nor disagree Disagree Strongly Disagree

| 2. Whether the contents and methods of teaching are appropriate to each other?* |
|---------------------------------------------------------------------------------|
| O Strongly Agree                                                                |
| ○ Agree                                                                         |
| Neither agree nor disagree                                                      |
| O Disagree                                                                      |
| O Strongly Disagree                                                             |
|                                                                                 |
| 3. Whether the books listed as reference material are relevant and updated?*    |
| O Strongly Agree                                                                |
| O Agree                                                                         |
| Neither agree nor disagree                                                      |
| O Disagree                                                                      |
| O Strongly Disagree                                                             |
|                                                                                 |

| 4. The existing syllabi is a burden for the students?*                 |
|------------------------------------------------------------------------|
| O Strongly Agree                                                       |
| O Agree                                                                |
| Neither agree nor disagree                                             |
| O Disagree                                                             |
| O Strongly Disagree                                                    |
|                                                                        |
| 5. The syllabus plays a vital role in development your personality ? * |
| O Strongly Agree                                                       |
| O Agree                                                                |
| Neither agree nor disagree                                             |
| O Disagree                                                             |
| O Strongly Disagree                                                    |
|                                                                        |

| 6. The syllabi are suitable for developing global competency and ICT proficiency ? *                                                           |
|------------------------------------------------------------------------------------------------------------------------------------------------|
| Strongly Agree                                                                                                                                 |
| ○ Agree                                                                                                                                        |
| Neither agree nor disagree                                                                                                                     |
| O Disagree                                                                                                                                     |
| O Strongly Disagree                                                                                                                            |
|                                                                                                                                                |
| 7. The present syllabi focus over the cross cutting issues like gender equality / * environment awareness / human values /professional ethics? |
| O Strongly Agree                                                                                                                               |
| ○ Agree                                                                                                                                        |
| Neither agree nor disagree                                                                                                                     |
| O Disagree                                                                                                                                     |
| O Strongly Disagree                                                                                                                            |
|                                                                                                                                                |

| 8. The syllabus caters opportunities to the students in seeking employment as well as independent entrepreneurship?  **  **  **  **  **  **  **  **  ** |  |
|---------------------------------------------------------------------------------------------------------------------------------------------------------|--|
| O Strongly Agree                                                                                                                                        |  |
| ○ Agree                                                                                                                                                 |  |
| Neither agree nor disagree                                                                                                                              |  |
| O Disagree                                                                                                                                              |  |
| O Strongly Disagree                                                                                                                                     |  |
|                                                                                                                                                         |  |
| 9. The syllabi are based on the needs of the society. *                                                                                                 |  |
| O Strongly Agree                                                                                                                                        |  |
| ○ Agree                                                                                                                                                 |  |
| Neither agree nor disagree                                                                                                                              |  |
| O Disagree                                                                                                                                              |  |
| O Strongly Disagree                                                                                                                                     |  |
|                                                                                                                                                         |  |