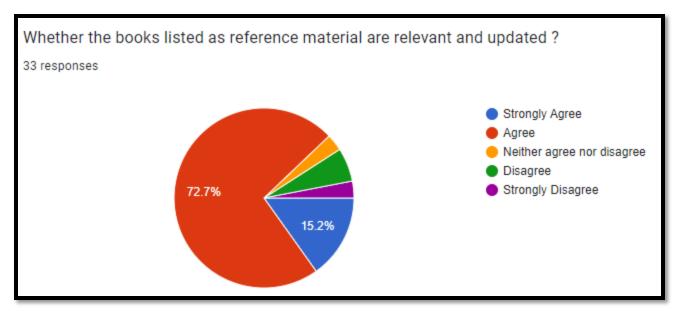

| 2. Whether the contents and methods of teaching are appropriate to each other?* |
|---------------------------------------------------------------------------------|
| O Strongly Agree                                                                |
| ○ Agree                                                                         |
| Neither agree nor disagree                                                      |
| O Disagree                                                                      |
| O Strongly Disagree                                                             |
|                                                                                 |
| 3. Whether the books listed as reference material are relevant and updated?*    |
| O Strongly Agree                                                                |
| O Agree                                                                         |
| Neither agree nor disagree                                                      |
| O Disagree                                                                      |
| O Strongly Disagree                                                             |
|                                                                                 |