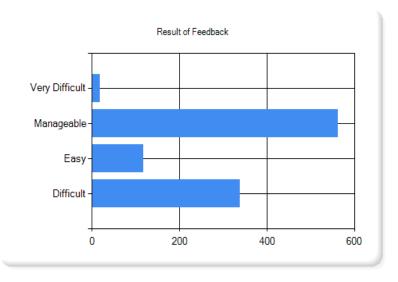

|
| 17           | The overall quality of teaching-learning process in your institution is very good?                                                                                             |

The numbers of responses received in 2022-23 (Complete online process) were as follows:

| Sr. No. | Stream                 | No of responses |
|---------|------------------------|-----------------|
| 1       | Arts                   | 81              |
| 2       | Commerce               | 635             |
| 3       | Science                | 201             |
| 4       | BMS                    | 119             |
|         | <b>Total Responses</b> | 1036            |

## <u>Diagrammatic Representation of Data Collected through Online feedback:</u>

1. The Syllabus of each course was?



2. Does Teacher have sound and updated knowledge on subject?



3. Does teacher use innovative method (like ppt, video, animation) for teaching?



4. How is teacher's approach to the teaching?



5. Does your teacher discuss your performance in assignment and unit test with you?



6. Do you think internal assessment (unit test and assignment) helps you to improve your grade?



7. What is your opinion about the library facilities provided by the institution?



8. What is your opinion about extracurricular (NSS, Sports, NCC) activities conducted by the institution?



9. What is your view on campus cleaning?



10. Infrastructure facilities (Canteen, Washroom, Gymkana, classroom, etc) of the college is?



11. Overall ambience of the institution is?



12. The institution makes effort