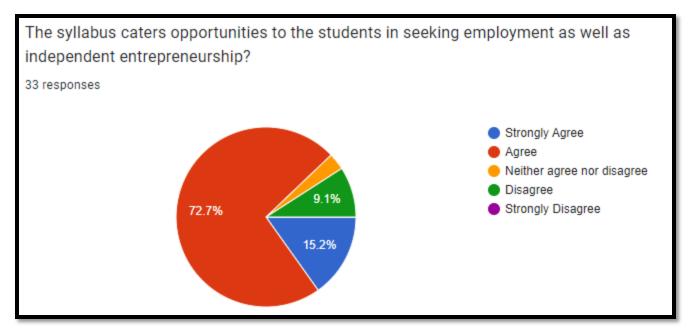

| 8. The syllabus caters opportunities to the students in seeking employment as well as independent entrepreneurship?  **  **  **  **  **  **  **  **  ** |  |
|---------------------------------------------------------------------------------------------------------------------------------------------------------|--|
| O Strongly Agree                                                                                                                                        |  |
| ○ Agree                                                                                                                                                 |  |
| Neither agree nor disagree                                                                                                                              |  |
| O Disagree                                                                                                                                              |  |
| O Strongly Disagree                                                                                                                                     |  |
|                                                                                                                                                         |  |
| 9. The syllabi are based on the needs of the society. *                                                                                                 |  |
| O Strongly Agree                                                                                                                                        |  |
| ○ Agree                                                                                                                                                 |  |
| Neither agree nor disagree                                                                                                                              |  |
| O Disagree                                                                                                                                              |  |
| O Strongly Disagree                                                                                                                                     |  |
|                                                                                                                                                         |  |