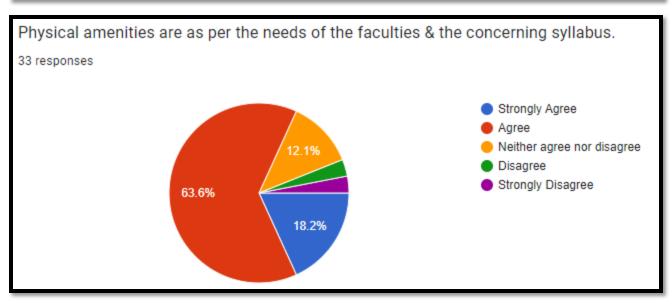

|
| 12. How effective has online learning been for you? *  Not at all effective  Slightly effective  Moderately effective  Very effective |
| Any Suggestions / comments about syllabus.  Your answer                                                                               |
| Back Submit Page 6 of 6 Clear form  Never submit passwords through Google Forms.                                                      |
| This content is neither created nor endorsed by Google. Report Abuse - Terms of Service - Privacy Policy                              |
| Google Forms                                                                                                                          |

## 354 Responses from Alumni





























## Any Suggestions / comments about syllabus.

Good

Syllabus should based on practical knowledge in society

The complete syllabus was total relevant to achieve the career opportunity

No suggest

Good syllabus

Provide best washroom facility for girls

No suggestions

\_

Reference book materials are relevant and updated

Methods are easy to understand

Thank you

Good syllabus

Good

Very effective for future studies

Good

Very good

Good

Use a simple language because it easy to understand

Syllabus must be uptodate all the time.

Great syllabus

| Time<br>stam<br>p                   | Name<br>of the<br>student | Yea<br>r of<br>Pas<br>sin<br>g<br>Deg<br>ree<br>deg<br>ree<br>exa<br>m | Present<br>Occup<br>ation<br>/Curre<br>nt<br>Status | Faculty<br>of<br>Graduat<br>ion/Pos