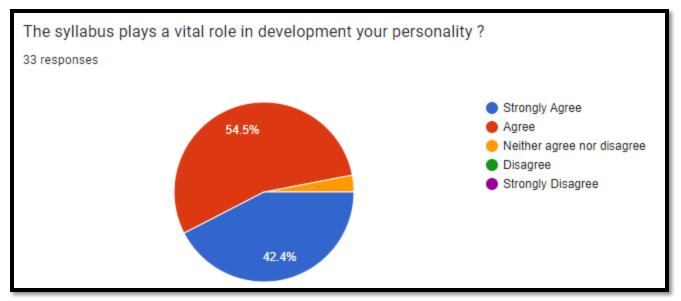

| 4. The existing syllabi is a burden for the students?*                 |
|------------------------------------------------------------------------|
| O Strongly Agree                                                       |
| O Agree                                                                |
| Neither agree nor disagree                                             |
| O Disagree                                                             |
| O Strongly Disagree                                                    |
|                                                                        |
| 5. The syllabus plays a vital role in development your personality ? * |
| O Strongly Agree                                                       |
| O Agree                                                                |
| Neither agree nor disagree                                             |
| O Disagree                                                             |
| O Strongly Disagree                                                    |
|                                                                        |