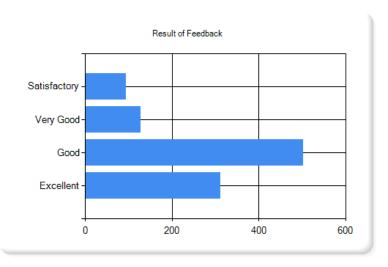

## Student Feedback on Design & Review of syllabus of Science Faculty 2022-23 jsmcfeedback@gmail.com Switch account $\otimes$ Not shared \* Indicates required question Chemistry FB: Give your feedback on syllabus of Chemistry Select appropriate answer. 1. Whether the course contents meet your expectations?\* O Strongly Agree Agree Neither agree nor disagree Disagree Strongly Disagree

| 2. Whether the contents and methods of teaching are appropriate to each other?* |
|---------------------------------------------------------------------------------|
| O Strongly Agree                                                                |
| ○ Agree                                                                         |
| Neither agree nor disagree                                                      |
| O Disagree                                                                      |
| O Strongly Disagree                                                             |
|                                                                                 |
| 3. Whether the books listed as reference material are relevant and updated?*    |
| O Strongly Agree                                                                |
| O Agree                                                                         |
| Neither agree nor disagree                                                      |
| O Disagree                                                                      |
| O Strongly Disagree                                                             |
|                                                                                 |

| 4. The existing syllabi is a burden for the students?*                 |
|------------------------------------------------------------------------|
| O Strongly Agree                                                       |
| O Agree                                                                |
| Neither agree nor disagree                                             |
| O Disagree                                                             |
| O Strongly Disagree                                                    |
|                                                                        |
| 5. The syllabus plays a vital role in development your personality ? * |
| O Strongly Agree                                                       |
| O Agree                                                                |
| Neither agree nor disagree                                             |
| O Disagree                                                             |
| O Strongly Disagree                                                    |
|                                                                        |

| 6. The syllabi are suitable for developing global competency and ICT proficiency ? *                                                           |
|------------------------------------------------------------------------------------------------------------------------------------------------|
| Strongly Agree                                                                                                                                 |
| ○ Agree                                                                                                                                        |
| Neither agree nor disagree                                                                                                                     |
| O Disagree                                                                                                                                     |
| O Strongly Disagree                                                                                                                            |
|                                                                                                                                                |
| 7. The present syllabi focus over the cross cutting issues like gender equality / * environment awareness / human values /professional ethics? |
| O Strongly Agree                                                                                                                               |
| ○ Agree                                                                                                                                        |
| Neither agree nor disagree                                                                                                                     |
| O Disagree                                                                                                                                     |
| O Strongly Disagree                                                                                                                            |
|                                                                                                                                                |

| 8. The syllabus caters opportunities to the students in seeking employment as well as independent entrepreneurship?  **  **  **  **  **  **  **  **  ** |  |
|---------------------------------------------------------------------------------------------------------------------------------------------------------|--|
| O Strongly Agree                                                                                                                                        |  |
| ○ Agree                                                                                                                                                 |  |
| Neither agree nor disagree                                                                                                                              |  |
| O Disagree                                                                                                                                              |  |
| O Strongly Disagree                                                                                                                                     |  |
|                                                                                                                                                         |  |
| 9. The syllabi are based on the needs of the society. *                                                                                                 |  |
| O Strongly Agree                                                                                                                                        |  |
| ○ Agree                                                                                                                                                 |  |
| Neither agree nor disagree                                                                                                                              |  |
| O Disagree                                                                                                                                              |  |
| O Strongly Disagree                                                                                                                                     |  |
|                                                                                                                                                         |  |