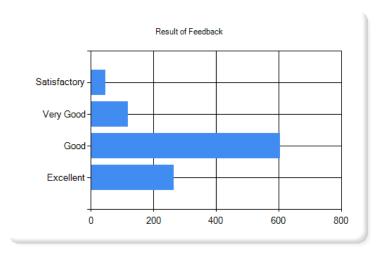

## Student Feedback on Design & Review of syllabus of Science Faculty 2022-23 jsmcfeedback@gmail.com Switch account $\otimes$ Not shared \* Indicates required question Chemistry FB: Give your feedback on syllabus of Chemistry Select appropriate answer. 1. Whether the course contents meet your expectations?\* O Strongly Agree Agree Neither agree nor disagree Disagree Strongly Disagree

| 2. Whether the contents and methods of teaching are appropriate to each other?* |
|---------------------------------------------------------------------------------|
| O Strongly Agree                                                                |
| ○ Agree                                                                         |
| Neither agree nor disagree                                                      |
| O Disagree                                                                      |
| O Strongly Disagree                                                             |
|                                                                                 |
| 3. Whether the books listed as reference material are relevant and updated?*    |
| O Strongly Agree                                                                |
| O Agree                                                                         |
| Neither agree nor disagree                                                      |
| O Disagree                                                                      |
| O Strongly Disagree                                                             |
|                                                                                 |

| 4. The existing syllabi is a burden for the students?*                 |
|------------------------------------------------------------------------|
| O Strongly Agree                                                       |
| O Agree                                                                |
| Neither agree nor disagree                                             |
| O Disagree                                                             |
| O Strongly Disagree                                                    |
|                                                                        |
| 5. The syllabus plays a vital role in development your personality ? * |
| O Strongly Agree                                                       |
| O Agree                                                                |
| Neither agree nor disagree                                             |
| O Disagree                                                             |
| O Strongly Disagree                                                    |
|                                                                        |

| 6. The syllabi are suitable for developing global competency and ICT proficiency ? *                                                           |
|------------------------------------------------------------------------------------------------------------------------------------------------|
| Strongly Agree                                                                                                                                 |
| ○ Agree                                                                                                                                        |
| Neither agree nor disagree                                                                                                                     |
| O Disagree                                                                                                                                     |
| O Strongly Disagree                                                                                                                            |
|                                                                                                                                                |
| 7. The present syllabi focus over the cross cutting issues like gender equality / * environment awareness / human values /professional ethics? |
| O Strongly Agree                                                                                                                               |
| ○ Agree                                                                                                                                        |
| Neither agree nor disagree                                                                                                                     |
| O Disagree                                                                                                                                     |
| O Strongly Disagree                                                                                                                            |
|                                                                                                                                                |

| 8. The syllabus caters opportunities to the students in seeking employment as well as independent entrepreneurship?  **  **  **  **  **  **  **  **  ** |  |
|---------------------------------------------------------------------------------------------------------------------------------------------------------|--|
| O Strongly Agree                                                                                                                                        |  |
| ○ Agree                                                                                                                                                 |  |
| Neither agree nor disagree                                                                                                                              |  |
| O Disagree                                                                                                                                              |  |
| O Strongly Disagree                                                                                                                                     |  |
|                                                                                                                                                         |  |
| 9. The syllabi are based on the needs of the society. *                                                                                                 |  |
| O Strongly Agree                                                                                                                                        |  |
| ○ Agree                                                                                                                                                 |  |
| Neither agree nor disagree                                                                                                                              |  |
| O Disagree                                                                                                                                              |  |
| O Strongly Disagree                                                                                                                                     |  |
|                                                                                                                                                         |  |